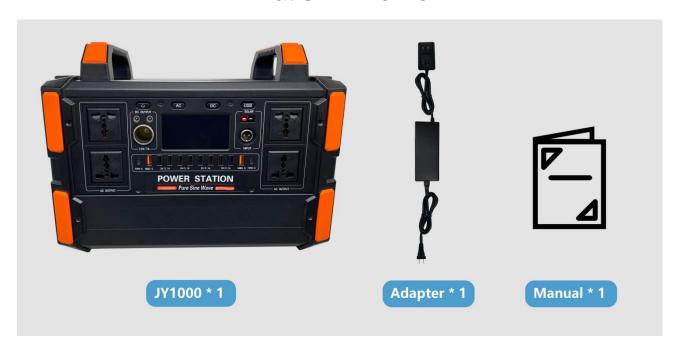

#### What's in The Box

#### Package:

- 1. 1\*JY1000,1\*AC&AC Cable,1\*User Manual.
- 2. 1pc/Carton.
- 3. Carton Size 19.29\*12.20\*14.57inch (490\*310\*370mm).