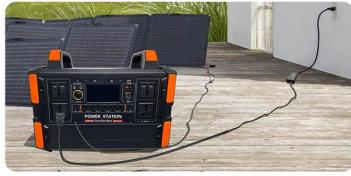

#### **Two Ways To Charge**

With <u>JY1000</u> Portable Power Station, you'll never have to worry about finding a walloutlet for recharging. Multiple other charging methods like solar panels, electric generators ensure you'll have the power to charge your gear anywhere, anytime.

- 1、PV Charging (200W) 6 Hrs
- 2、Standdard Charging (150W) 8 Hrs