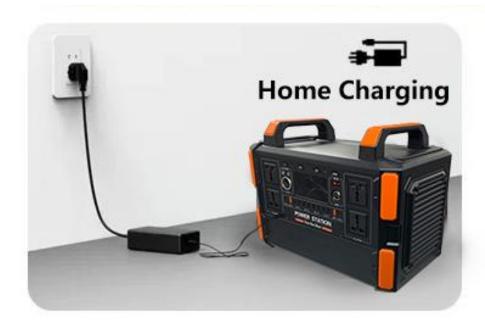

#### **Two Ways To Charge**

With <u>JY1000</u> Portable Power Station, you'll never have to worry about finding a walloutlet for recharging. Multiple other charging methods like solar panels, electric generators ensure you'll have the power to charge your gear anywhere, anytime.

- 1、PV Charging (200W) 6 Hrs
- 2、Standdard Charging (150W) 8 Hrs