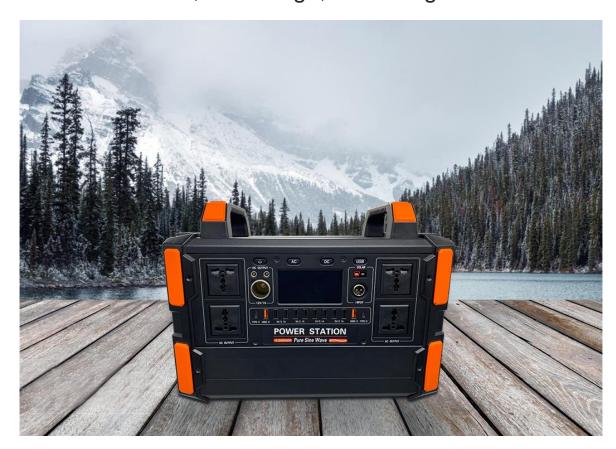

#### **JY1000 Portable Power Station**

JY1000 Portable Power Station charges low to high-power appliances for long hours. With a high battery capacity of 1120Wh,an ergonomic design, and industry-leading BMS technology, the power station is ideal for outdoor adventurers and emergency home backup solutions.

### **High Battery Capacity**

JY1000 Portable Power Station features 4\*AC outlet, 1\*Car ports, 10\*USB-A ports 2\*PD18W to power most of home appliances.

Note:please enter the wattage of the appliance (not exceeding 1000W)