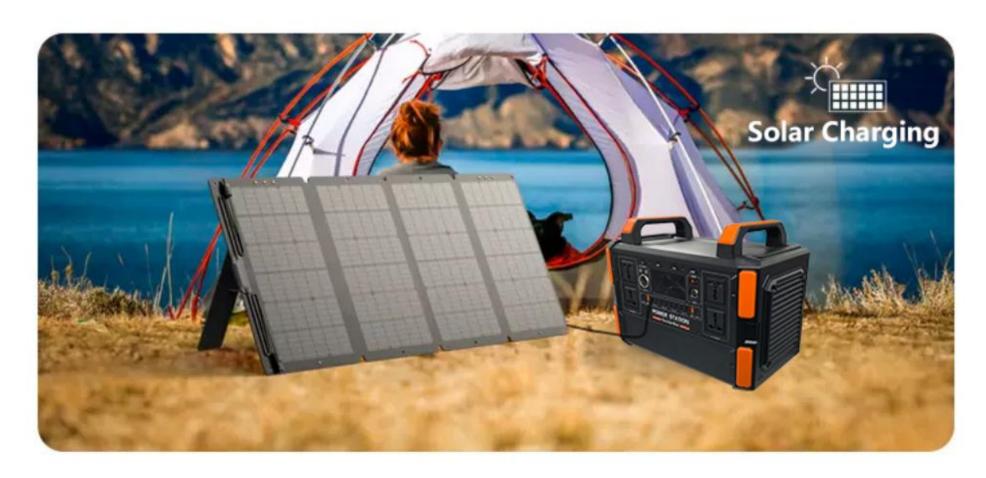

#### **Two Ways To Charge**

With <u>JY1000</u> Portable Power Station, you'll never have to worry about finding a walloutlet for recharging. Multiple other charging methods like solar panels, electric generators ensure you'll have the power to charge your gear anywhere, anytime.

- 1、PV Charging (200W) 6 Hrs
- 2、Standdard Charging (150W) 8 Hrs