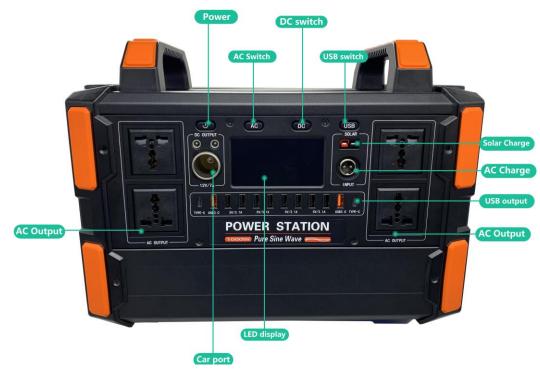

## **General Specifications**

|                          | -                                                        |
|--------------------------|----------------------------------------------------------|
| Model/Type               | JY1000                                                   |
| Battery Capacity         | 1120Wh (LiFePO4)                                         |
| Rated Power              | 1000W                                                    |
| AC Output                | 120V/60Hz,230V/50Hz 1000W*4 (Pure Sine Wave)             |
| USB Output               | 5V/3A*8,QC3.0*2,PD18W*2                                  |
| Wireless Charge          | Qi                                                       |
| Flash Light              | Yes                                                      |
| DC Output                | 12V/7A*1(CAR PORT),12V/7A*2(5525 DC JACKET )             |
| Charge power             | Power adapter:25.5V/6A、Solar panel charging:DC 25-30V/8A |
| Charge Time              | About 8 hrs                                              |
| Cycle life               | 2000 Cycles to 80% + Capacity                            |
| LCD Display              | Power Display                                            |
| Weight                   | 33.07Lbs(15 Kgs)                                         |
| Charge Temperature       | 0°C~40°C(32°F~104°F)                                     |
| Discharge Temperature    | -10°C~40°C (14°F~104°F)                                  |
| Storage Temperature      | -20℃~45℃ (-4°F~113°F)                                    |
| Dimension                | L*W*H 15.55*8.46*11.61 inch(395*215*295mm)               |
| Accessory                | Power Adapter*1、Manual*1、Solar panel (optional)          |
| Solar Panel(Recommended) | Model:JY2S100W2                                          |
|                          |                                                          |

### **High Battery Capacity**

JY1000 Portable Power Station features 4\*AC outlet, 1\*Car ports, 10\*USB-A ports 2\*PD18W to power most of home appliances.

Note:please enter the wattage of the appliance (not exceeding 1000W)