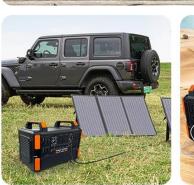

#### **Two Ways To Charge**

With <u>JY1000</u> Portable Power Station, you'll never have to worry about finding a walloutlet for recharging. Multiple other charging methods like solar panels, electric generators ensure you'll have the power to charge your gear anywhere, anytime.

- 1、PV Charging (200W) 6 Hrs
- 2、Standdard Charging (150W) 8 Hrs