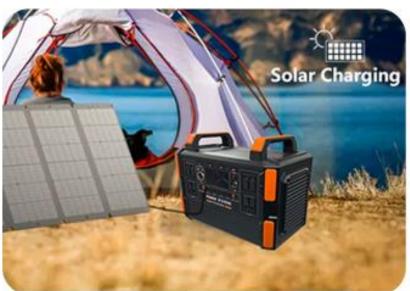

#### **Two Ways To Charge**

With <u>JY1000</u> Portable Power Station, you'll never have to worry about finding a walloutlet for recharging. Multiple other charging methods like solar panels, electric generators ensure you'll have the power to charge your gear anywhere, anytime.

- 1、PV Charging (200W) 6 Hrs
- 2、Standdard Charging (150W) 8 Hrs