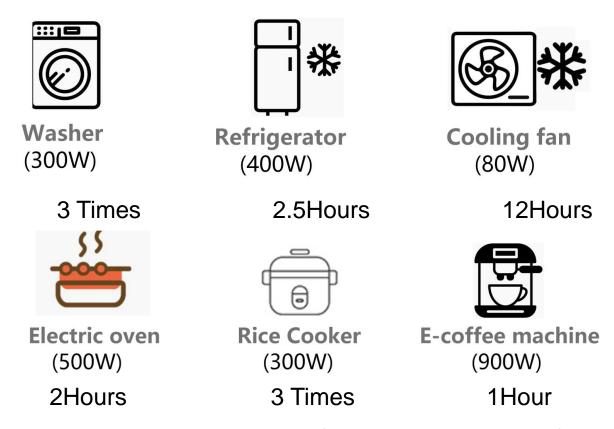

### **High Battery Capacity**

JY1000 Portable Power Station features 4\*AC outlet, 1\*Car ports, 10\*USB-A ports 2\*PD18W to power most of home appliances.

Note:please enter the wattage of the appliance (not exceeding 1000W)