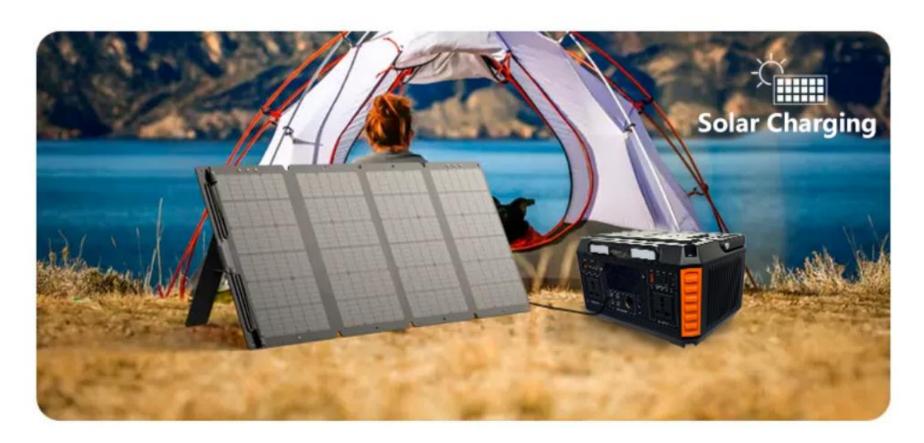

### **Two Ways To Charge**

- 1、PV Charging (120W) 5 Hrs
- 2、Standard Charging (120W) 5 Hrs