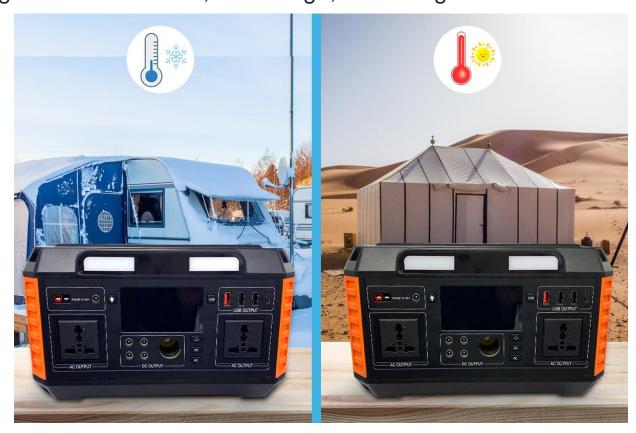

#### **Strong and Reliable**

The power station is exceptionally durable and can withstand hot and cold temperatures. The high-quality built-in MPPT charge controller and pure sine wave inverter protect the power station against short circuits, overcharge, overvoltages and more.