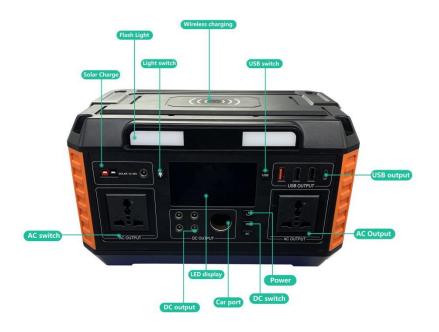

### **General Specifications**

|                          | -                                                       |
|--------------------------|---------------------------------------------------------|
| Model/Type               | JY500                                                   |
| Battery Capacity         | 512Wh (Lithium-ion)                                     |
| Rated Power              | 500W                                                    |
| AC Output                | 110V/60Hz,230V/50Hz 500W*2 (Pure Sine Wave)             |
| USB Output               | 5V/2.1A*2,QC3.0*1,PD60W*1                               |
| Wireless Charge          | Qi                                                      |
| Flash Light              | Yes                                                     |
| DC Output                | 13.5V/10A*1(CAR PORT),13.5V/6A*4(5521 DC JACK)          |
| Charge power             | Power adapter: 24V/5A、Solar panel charging:DC 13-26V/8A |
| Charge Time              | About 5 hrs                                             |
| Cycle life               | 800 Cycles to 80% + Capacity                            |
| LCD Display              | Power Display                                           |
| Weight                   | 13Lbs(5.9Kgs)                                           |
| Charge Temperature       | 0°C~40°C (32°F~104°F)                                   |
| Discharge Temperature    | -10℃~40℃(14°F~104°F)                                    |
| Storage Temperature      | -20℃~45℃ (-4°F~113°F)                                   |
| Dimension                | L*W*H 11.40*7.48*6.69inch (290*190*170mm)               |
| Accessory                | Power Adapter*1、Manual*1、Solar panel(optional)          |
| Solar Panel(Recommended) | Model:JY120W4                                           |
|                          |                                                         |

#### **High Battery Capacity**

<u>JY500</u> Portable Power Station features 2\*AC outlet, 1\*Car ports, 3\*USB-A ports 1\*PD18W to charge low to high-power appliances,including mini-refrigerators,TV,drone,electric-drill, blender and more.Its compact size and lightweight design make the power station ideal for outdoor camping.