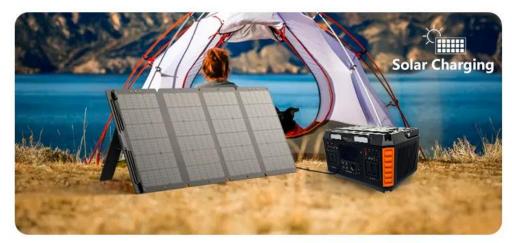

### **Two Ways To Charge**

- 1、PV Charging (120W) 5 Hrs
- 2、Standard Charging (120W) 5 Hrs