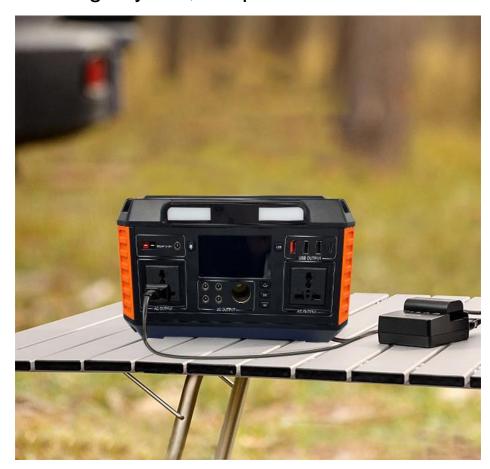

#### **High Battery Capacity**

<u>JY500</u> Portable Power Station features 2\*AC outlet, 1\*Car ports, 3\*USB-A ports 1\*PD18W to charge low to high-power appliances,including mini-refrigerators,TV,drone,electric-drill, blender and more.Its compact size and lightweight design make the power station ideal for outdoor camping.