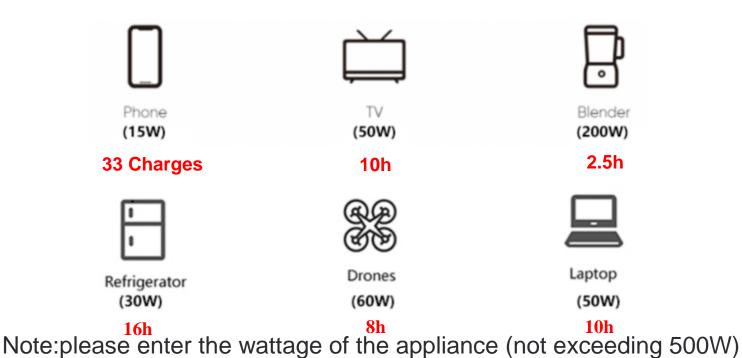

#### **High Battery Capacity**

<u>JY500</u> Portable Power Station features 2\*AC outlet, 1\*Car ports, 3\*USB-A ports 1\*PD18W to charge low to high-power appliances,including mini-refrigerators,TV,drone,electric-drill, blender and more.Its compact size and lightweight design make the power station ideal for outdoor camping.