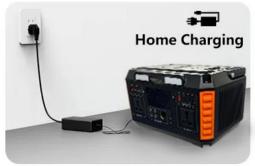

### **Two Ways To Charge**

- 1、PV Charging (120W) 5 Hrs
- 2、Standard Charging (120W) 5 Hrs