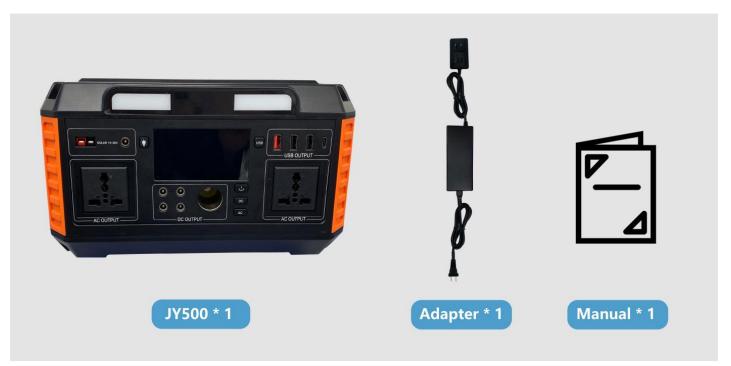

#### What's in The Box

#### Package:

- 1. 1\*JY500,1\*AC&AC Cable,1\*User Manual.
- 2. 1pc/Box,2 Boxes/Carton.
- 3. Carton Size 22.05\*15.35\*9.84inch(560\*390\*250mm).