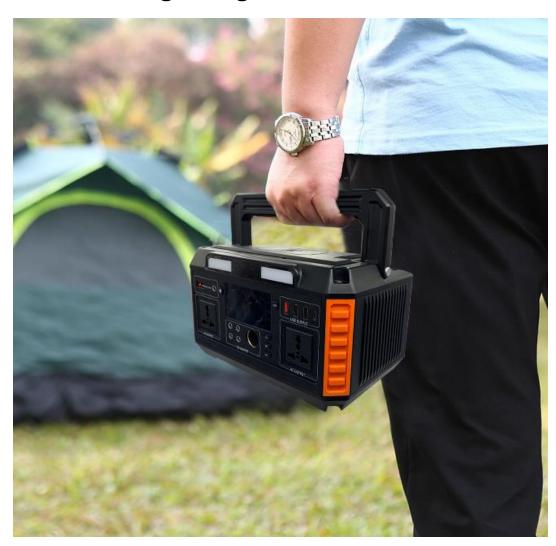

#### **JY500 Portable Power Station**

JY500 Portable Power Station charges low to high-power appliances for long hours. With a high battery capacity of 512Wh, a foldable handle, an ergonomic design, and industry-leading BMS technology, the power station is ideal for outdoor adventurers and emergency home backup solutions. It is extremely easy to carry, with a weight of just 13Lbs(5.9Kgs).

#### **High Battery Capacity**

<u>JY500</u> Portable Power Station features 2\*AC outlet, 1\*Car ports, 3\*USB-A ports 1\*PD18W to charge low to high-power appliances,including mini-refrigerators,TV,drone,electric-drill, blender and more.Its compact size and lightweight design make the power station ideal for outdoor camping.